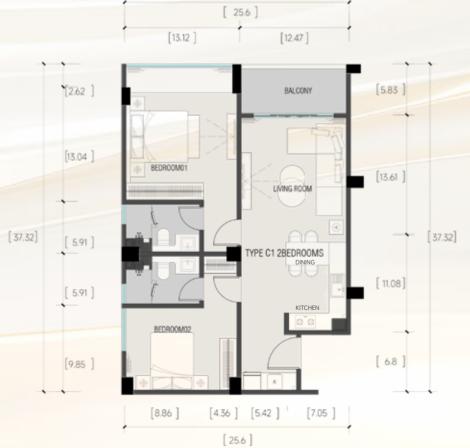

C1 Layout 2BEDROOM

899.22 SQFT

- Two bedrooms
- One living room
- Two bathrooms
- One kitchen
- River view

- Bright: North-south ventilation, two-room bright design, wide-view double balconies, embracing the breeze and warm sunshine.
- Perfection: Extensive lighting, natural freshness throughout.
- Luxury: Transparent layout, private bathrooms for tranquil relaxation.
- Elegance: Open kitchen design, free-flowing: Delicately crafted open kitchen design, liberating culinary creativity and care.
- Utilization: Every inch of space has been carefully considered: the design is scientific and reasonable, boasting high-performance features, ensuring practicality without waste.