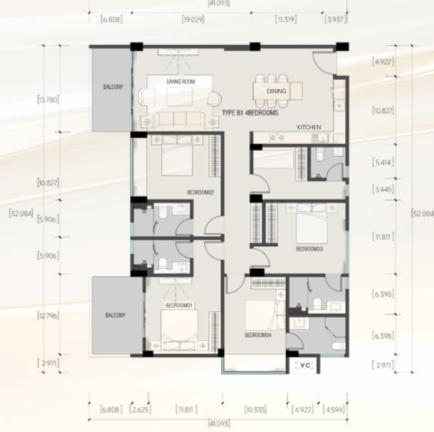

Creation - Ultimate Experience — housetable plan 35/36

B1 Layout 4+1 BEDROOM

1870.12 SQFT

- Four bedrooms
- One living room
- Five bathrooms
- One kitchen
- Seascape

- Space: 4-room bright design, square and transparent house type, excellent space, a variety of life to create a noble style of living
- Design: Double balconies with large lighting surface, view the park and nature.
- Comfort: The open space is designed to enhance every aspect of a joyful life.
- Private: The villa suite, featuring a bathroom, offers an exclusive comfort zone for the Master suite.
- Utilization: Every inch of space has been carefully considered: the design is scientific and reasonable, boasting high-performance features, ensuring practicality without waste.