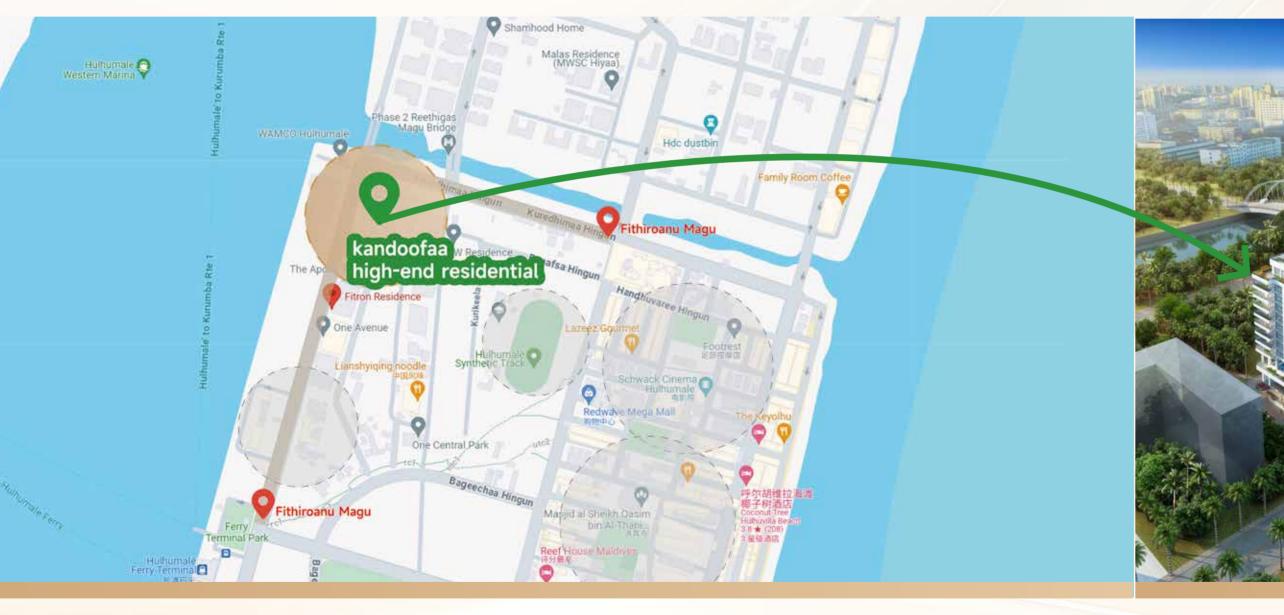

#### UNIQUE LOCATION

The location of our project in Hulhumalé is unique. Just a 50-meter walk will lead you to admire the magnificent and vast ocean views. Here, you can fully enjoy leisurely moments by the seaside, feeling the moisture of the sea and the changing colors.

Creation · Property Edition — Location and Transportation 07/08

( )

Prosperity, kept at just the right distance

The unique location of our project in Hurumale is one of a kind. Just a 50 metre walk away, you will be able to enjoy a magnificent and expansive view of the ocean. Here you can enjoy a relaxing time by the sea, feeling the moistness of the water and the changing colours.