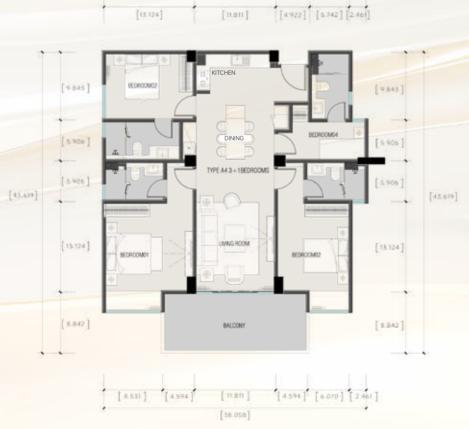

Creation - Ultimate Experience — housetable plan 33/34

A4 Layout 3+1 BEDROOM

1479.82 SQFT

- Three bedrooms
- One living room
- Four bathrooms
- One kitchen
- Municipalities

- Easy: 3-room bright design, square and transparent floor plan, excellent space, multiple lifestyles to create a noble living style
- Perfection: Abundant lighting, imbuing natural freshness throughout.
- Efficiency: Every inch of space meticulously considered, featuring a scientifically rational design with high-performance attributes, ensuring practicality without wastage.
- Elegance: Open kitchen design, liberating: Impeccable open kitchen design, fostering culinary creativity and carefree enjoyment.
- Luxury: transparent layout, independent bathroom, enjoy the quiet time.