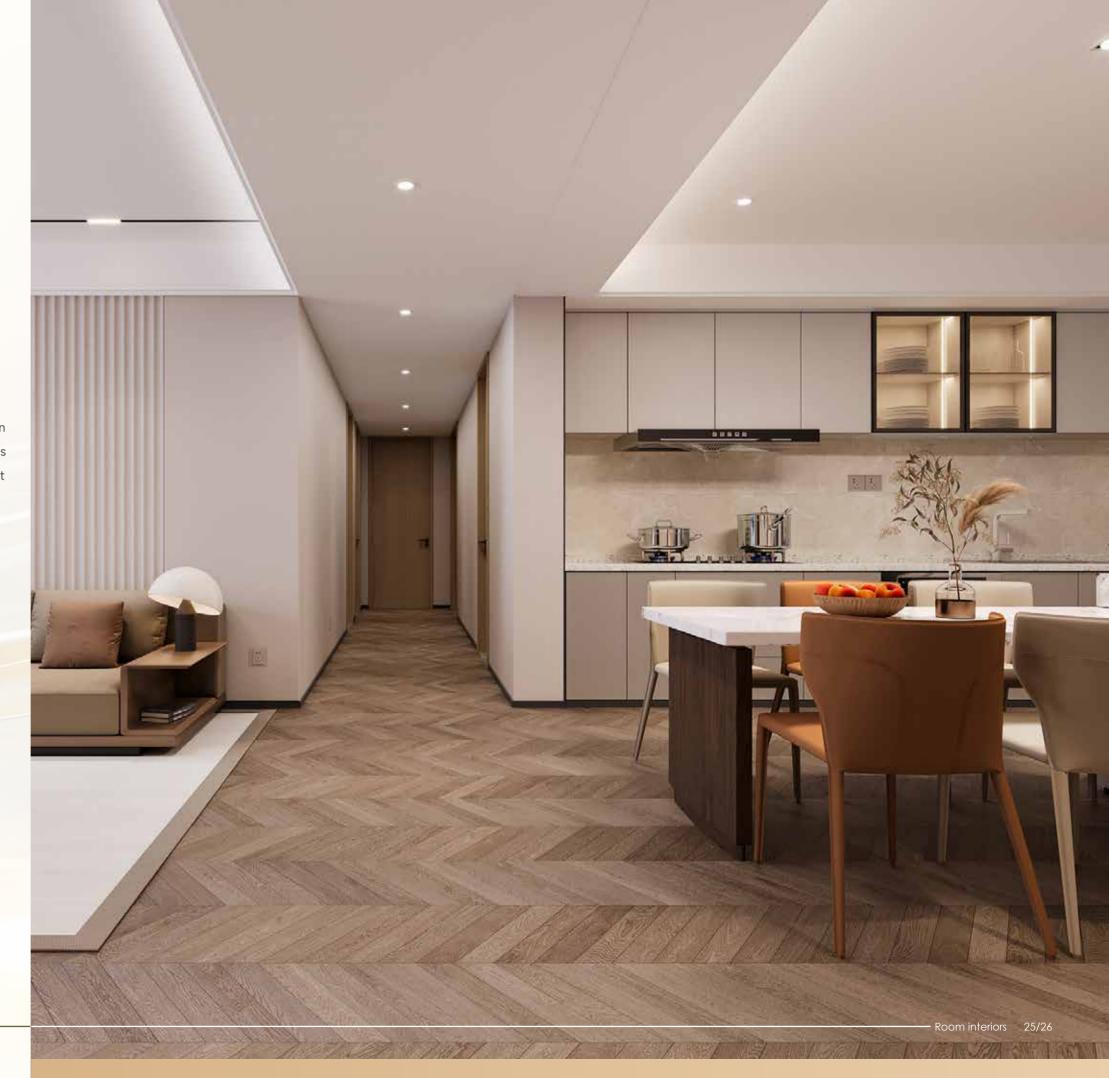

C1 Layout 2BEDROOM

899.22 SQFT

- Two bedrooms
- One living room
- Two bathrooms
- One kitchen
- River view

- Bright: North-south ventilation, two-room bright design, wide-view double balconies, embracing the breeze and warm sunshine.
- Perfection: Extensive lighting, natural freshness throughout.
- Luxury: Transparent layout, private bathrooms for tranquil relaxation.
- Elegance: Open kitchen design, free-flowing: Delicately crafted open kitchen design, liberating culinary creativity and care.
- Utilization: Every inch of space has been carefully considered: the design is scientific and reasonable, boasting high-performance features, ensuring practicality without waste.