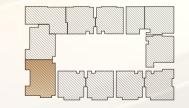

C1 Layout 2BEDROOM

899.22 SQFT

- Two bedrooms
- One living room
- Two bathrooms
- One kitchen
- River view

- Bright: North-south ventilation, two-room bright design, wide-view double balconies, embracing the breeze and warm sunshine.
- Perfection: Extensive lighting, natural freshness throughout.
- Luxury: Transparent layout, private bathrooms for tranquil relaxation.
- Elegance: Open kitchen design, free-flowing: Delicately crafted open kitchen design, liberating culinary creativity and care.
- Utilization: Every inch of space has been carefully considered: the design is scientific and reasonable, boasting high-performance features, ensuring practicality without waste.