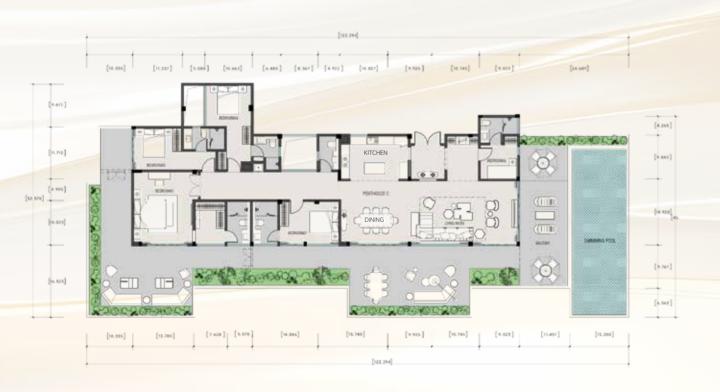

Creation - Ultimate Experience — housetable plan 37/38

C Penthouse

4895.96 SQFT

- Four bedrooms
- One living room
- Six bathrooms
- One kitchen
- 🖆 Seascape

- Effortless: 4-bedroom bright layout, square and transparent, offering excellent space for diverse lifestyles and cultivating a noble living style.
- Perfection: large-scale lighting surface, natural freshness everywhere
- Utilization: Every inch of space has been carefully considered: the design is scientific and reasonable, boasting high-performance features, ensuring practicality without waste.
- Elegance: Open kitchen design, gracefully blending functionality with exquisite aesthetics.
- Luxury: transparent layout, independent bathroom, enjoy the quiet time.